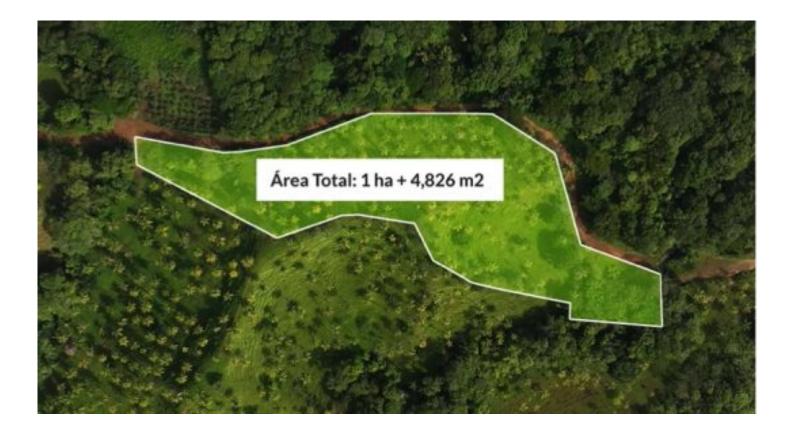

Total Area 1 ha + 4,826 m2

Legal status of the lot Possessory right registered in ANATI (National Land Administration Authority)

Trees to planted Approximately 625 trees/HA 927 trees to plant in the total area