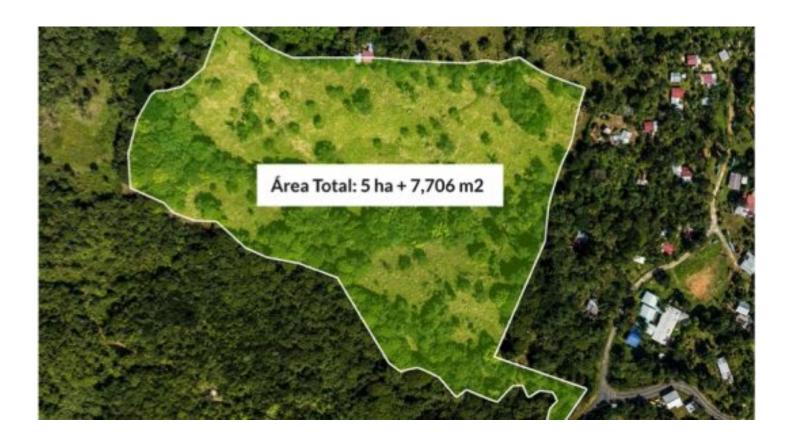

## Property details

Located in the province of Coclé, central Panama. At a distance of 176km from Panama City. Ideal for citrus fruit production and agriculture.

Total Area 5has+ 7,706mts2

Legal status of the lot