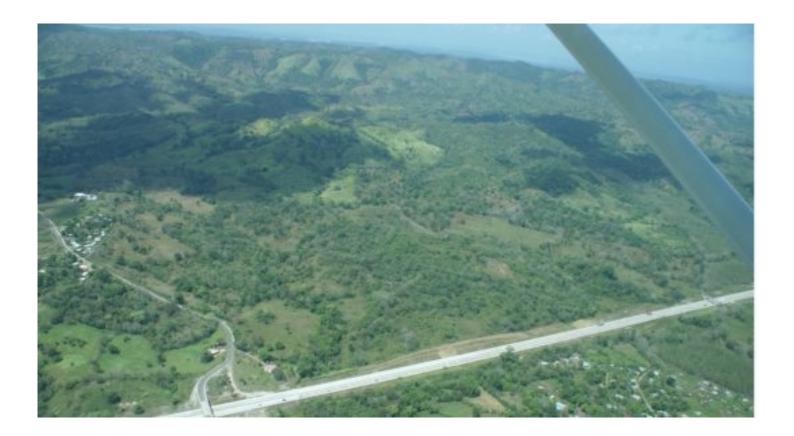

## Property details

Strategically located 80 kms from the city of Panama City or the city of Colon. With access through the Transistmica highway and Corredor Norte to Colon.

Fertile lands for cattle and teak crops and farming, low density urban developments.

In a compendium of 300 hectares, however they may be acquired by farms as registered.

2 minutes from Gatun Lake, ideal for reforestation and natural conservation of the environment.

Contact: Manuel Carrasquilla / Jorge Cespedes (+507) 830-5300