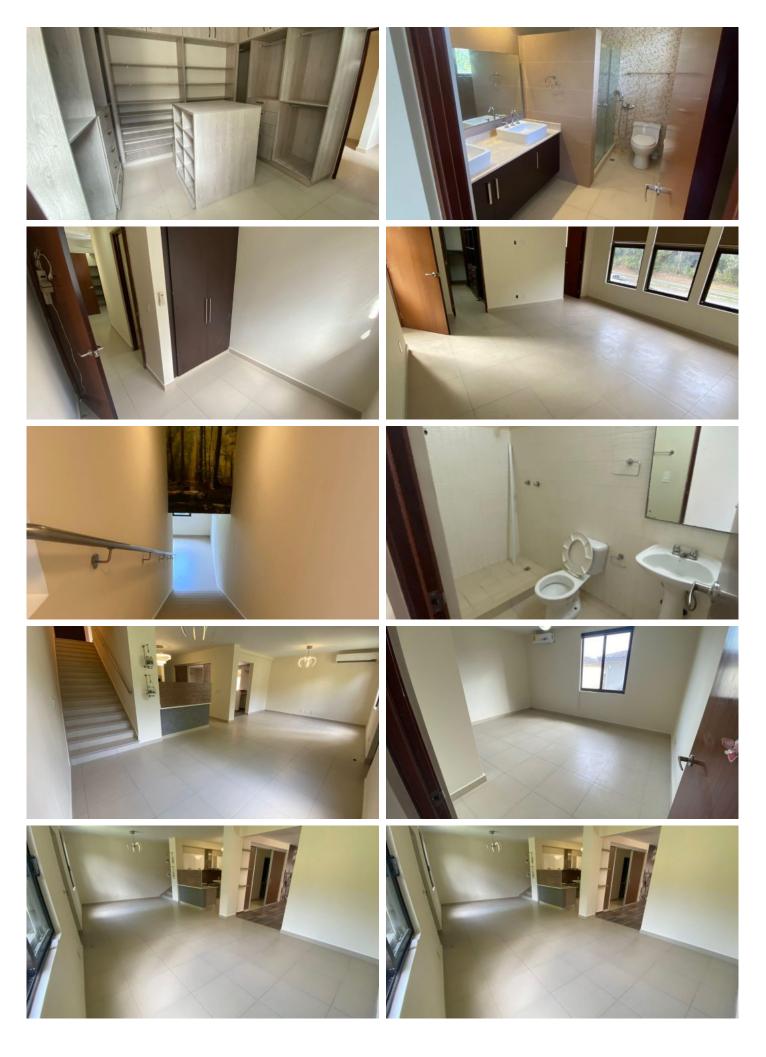

The Residential Urbanization has within its facilities internal playgrounds with sidewalks, as well as various playgrounds for practicing sports (softball, baseball and soccer fields).

The ground floor has an integrated living-dining room, an entertainment room, visitor bathroom, complete kitchen, laundry room, maid's room and a storage room; while the upper floor, whose access is through a reinforced concrete staircase covered with ceramic tiles and wrought iron railings with wooden handrails, you will find the master bedroom with ensuite bathroom and dressing room, family room, two secondary bedrooms and a complete bathroom.