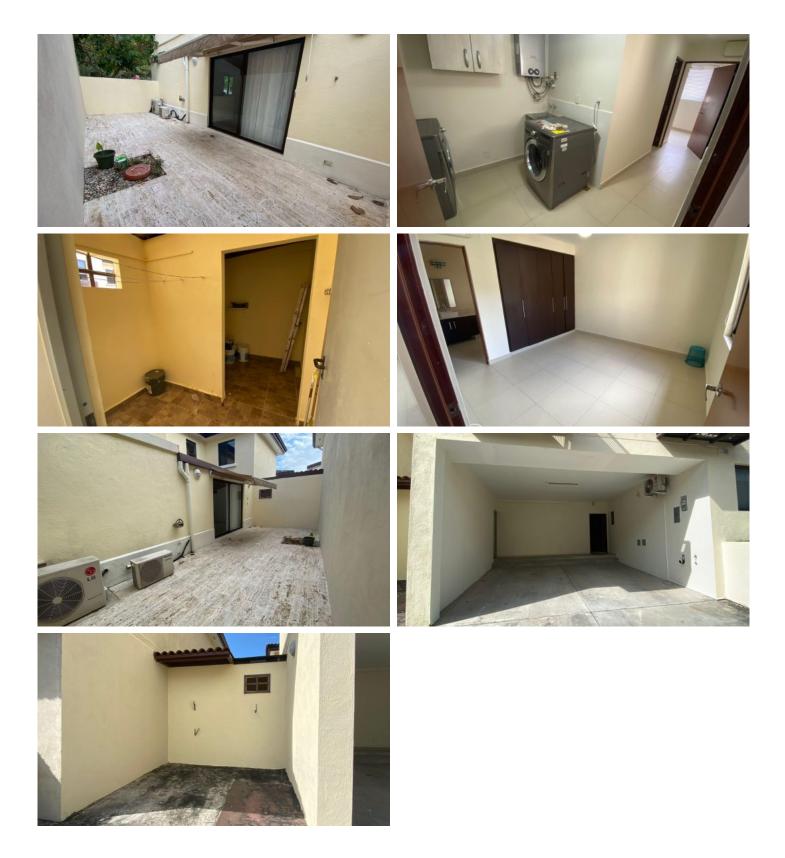

The Residential Urbanization has within its facilities internal playgrounds with sidewalks, as well as various playgrounds for practicing sports (softball, baseball and soccer fields).

The ground floor has an integrated living-dining room, an entertainment room, visitor bathroom, complete kitchen, laundry room, maid's room and a storage room; while the upper floor, whose access is through a reinforced concrete staircase covered with ceramic tiles and wrought iron railings with wooden handrails, you will find the master bedroom with ensuite bathroom and dressing room, family room, two secondary bedrooms and a complete bathroom.