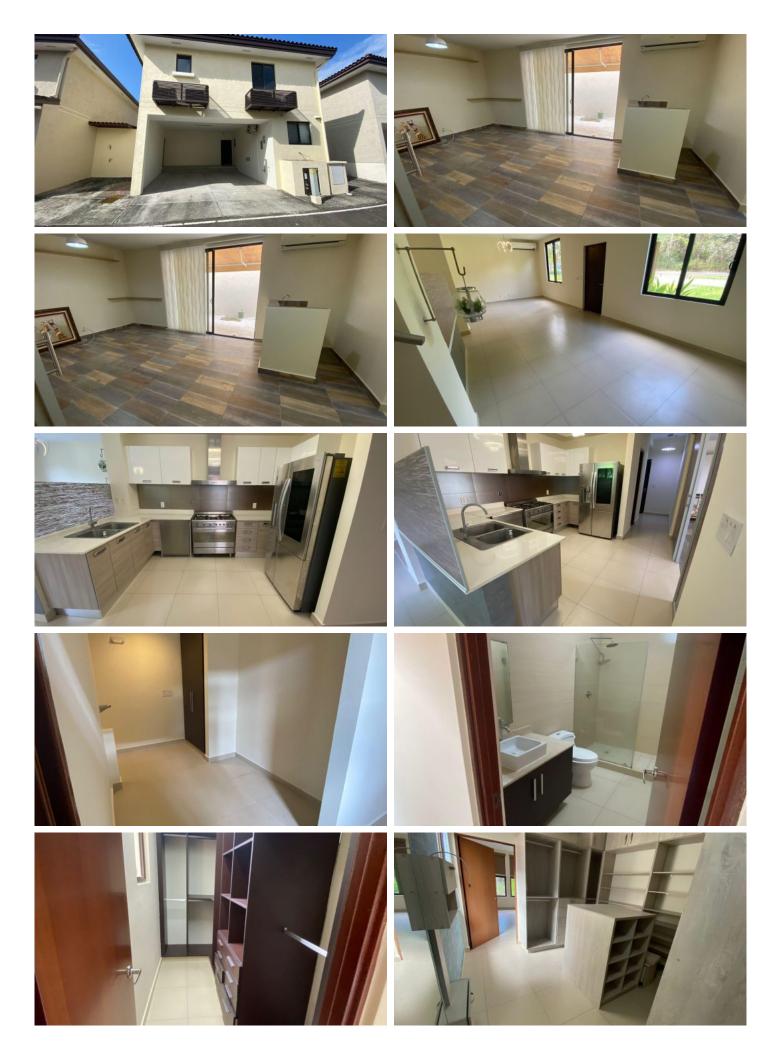

The Residential Urbanization has within its facilities internal playgrounds with sidewalks, as well as various playgrounds for practicing sports (softball, baseball and soccer fields).

The ground floor has an integrated living-dining room, an entertainment room, visitor bathroom, complete kitchen, laundry room, maid's room and a storage room; while the upper floor, whose access is through a reinforced concrete staircase covered with ceramic tiles and wrought iron railings with wooden handrails, you will find the master bedroom with ensuite bathroom and dressing room, family room, two secondary bedrooms and a complete bathroom.