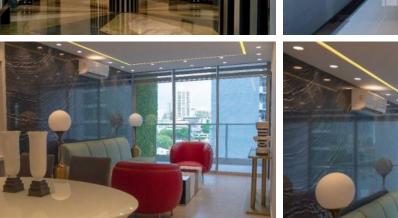

## Property details

Jade Tower is an esthetic 25-level tower whose entrance is an elegant lobby that will instantly disconnect you from the stress and noise of the city. The amazing social areas include swimming pool, gym, playground, jacuzzi and events room. It has a modern security system and a pleasant and comfortable family atmosphere.

The aesthetic apartments of 229.5 and 163 square meters have an excellent distribution in which functionality, good taste, and comfort reign in harmony.

The apartment located in floor 28 has three bedrooms, office room, three and half bathrooms, service bedroom with its own bathroom.