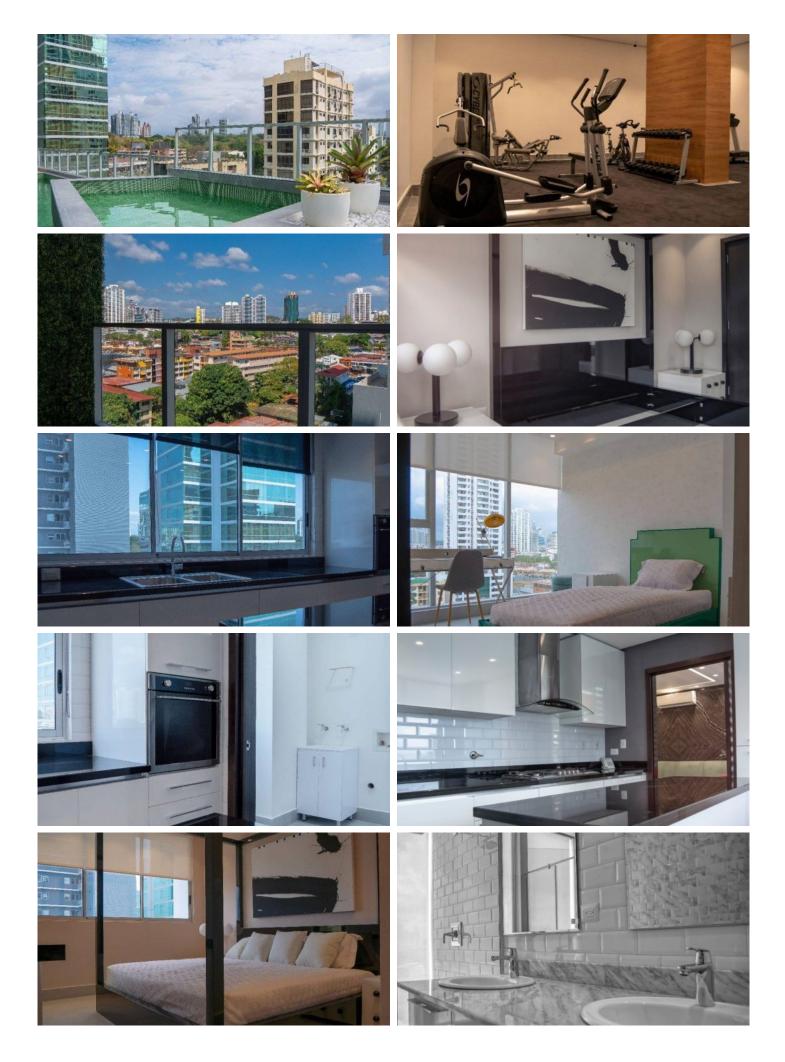

The aesthetic apartments of 229.5 and 163 square meters have an excellent distribution in which functionality, good taste, and comfort reign in harmony.

The apartment located in floor 28 has three bedrooms, office room, three and half bathrooms, service bedroom with its own bathroom.