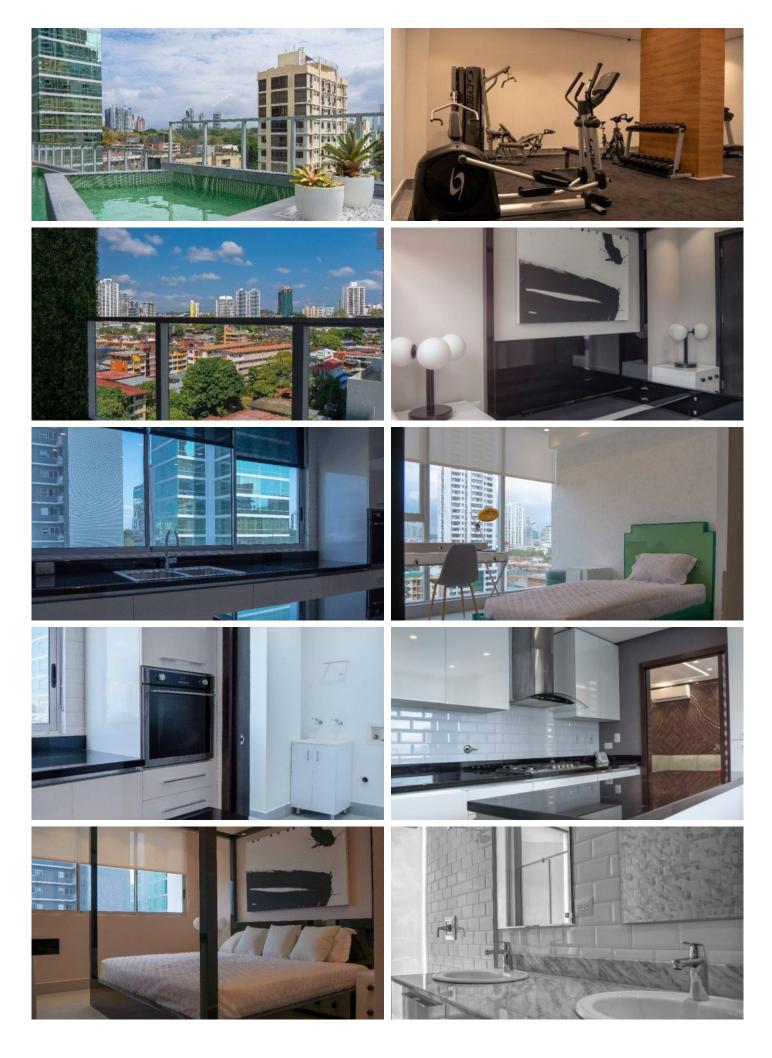

## Property details

Jade Tower is an esthetic 25-level tower whose entrance is an elegant lobby that will instantly disconnect you from the stress and noise of the city. The amazing social areas include swimming pool, gym, playground, jacuzzi and events room. It has a modern security system and a pleasant and comfortable family atmosphere.

The aesthetic apartments of 229.5 and 163 square meters have an excellent distribution in which functionality, good taste, and comfort reign in harmony.

The Apartment has three bedrooms, an office room, three bathrooms, service bedroom with its own bathroom.

## Property Features

- Close to School
- Covered parking
- Multiple elevators
- Seaview
- Gym
- BBQ area
- 24 hour security
- Party room
- Breakfast bar
- Social arकः +507 830 5300 E: enquiries@hatstonerealestate.com