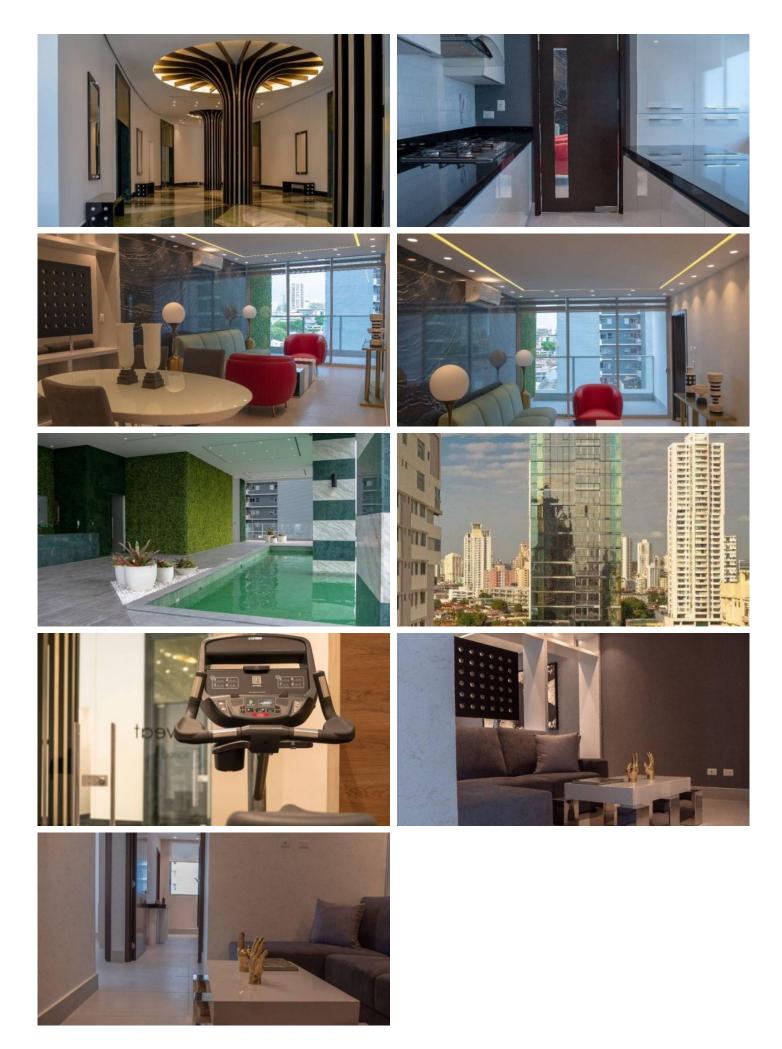

## Property details

Jade Tower is an esthetic 25-level tower whose entrance is an elegant lobby that will instantly disconnect you from the stress and noise of the city. The amazing social areas include swimming pool, gym, playground, jacuzzi and events room. It has a modern security system and a pleasant and comfortable family atmosphere.

The aesthetic apartments of 229.5 and 163 square meters have an excellent distribution in which functionality, good taste, and comfort reign in harmony.

The Apartment has three bedrooms, an office room, three bathrooms, service bedroom with its own bathroom.

## Property Features

- Close to School
- Covered parking
- Multiple elevators
- Seaview
- Gym
- BBQ area
- 24 hour security
- Party room
- Breakfast bar
- Social arकः +507 830 5300 E: enquiries@hatstonerealestate.com