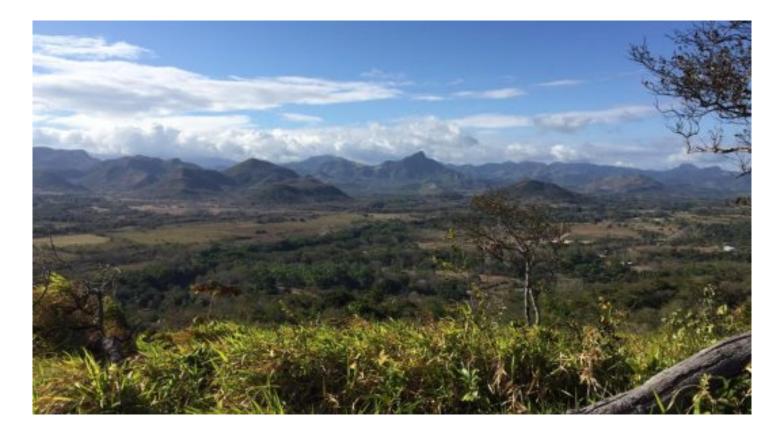

## Property details

This property consists of 4 adjacent plots of land that make up a plot of 129,542.48 m2 in total, irregularly shaped with an undulating topography with some inclined plane areas made up of hills; it is mostly covered by improved grass with scattered trees and maintains approximately 15% of the area covered by a forested area. On the plot of land, it is projected to build a low-density urbanization called "Mirador de La Pintada" Mejoras, which will contain 83 lots of 600 m2 at 989.27 and 166 two-family homes, neighbourhood parks and a clubhouse. The project maintains resolutions No. 353 of June 3, 2021 and 249 of April 16, 2021, for the use of R-1 land.