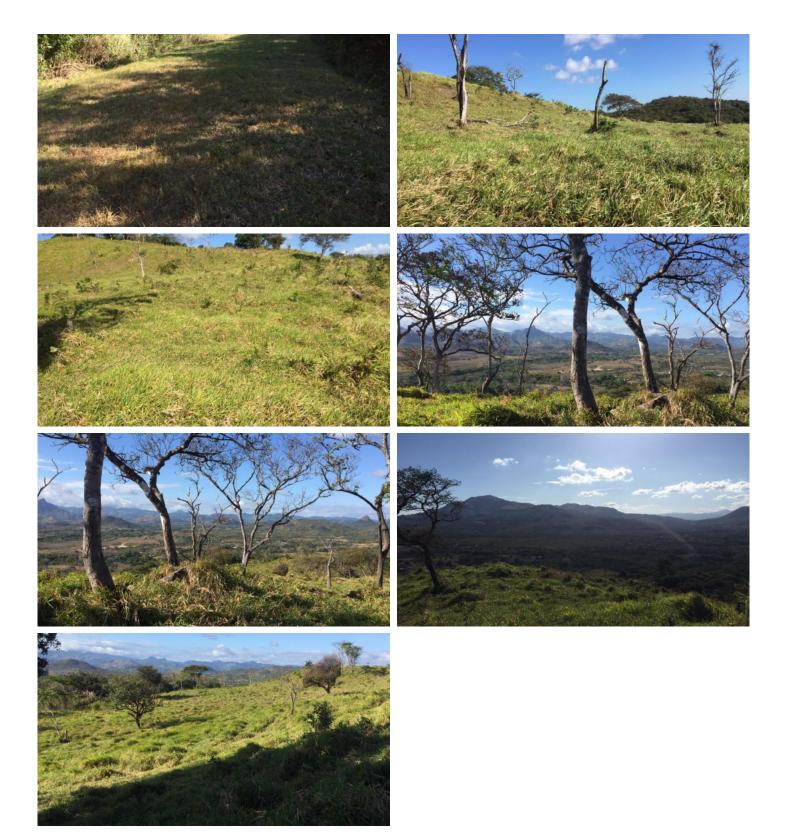

## Property details

This property consists of 4 adjacent plots of land that make up a plot of 129,542.48 m2 in total, irregularly shaped with an undulating topography with some inclined plane areas made up of hills; it is mostly covered by improved grass with scattered trees and maintains approximately 15% of the area covered by a forested area. On the plot of land, it is projected to build a low-density urbanization called "Mirador de La Pintada" Mejoras, which will contain 83 lots of 600 m2 at 989.27 and 166 two-family homes, neighbourhood parks and a clubhouse. The project maintains resolutions No. 353 of June 3, 2021 and 249 of April 16, 2021, for the use of R-1 land.