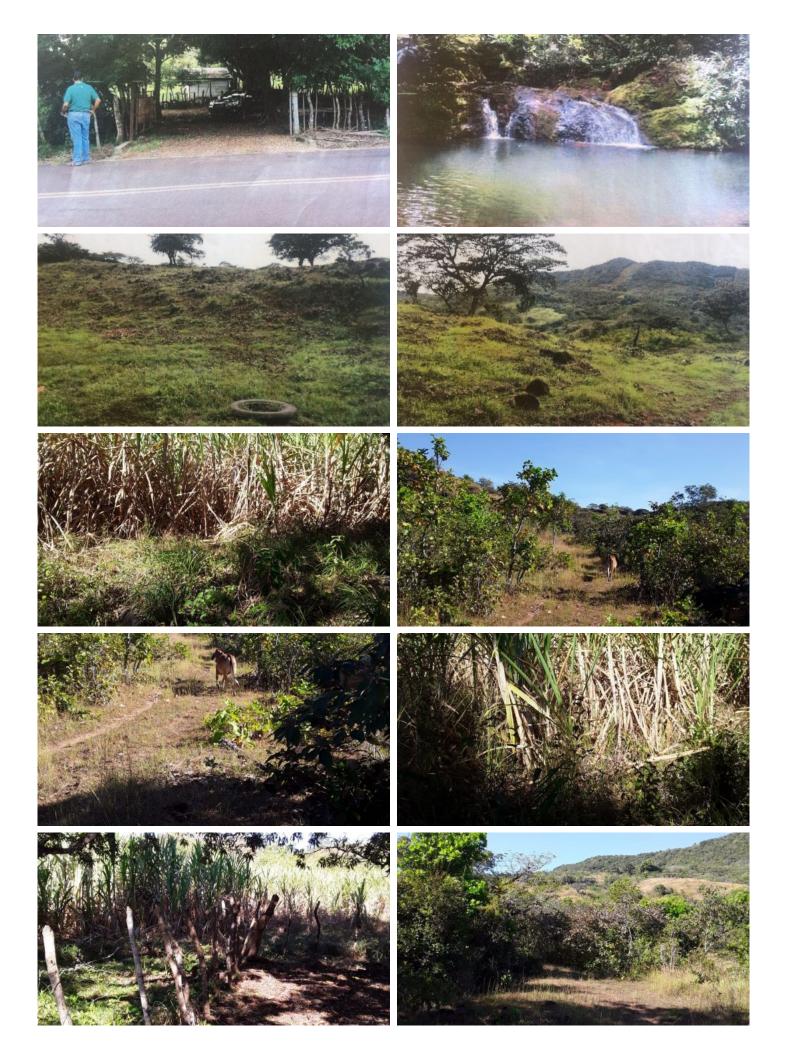

## Property details

Three lots located in La Yeguada, Calobre, approximately 50.2 km from the city of Santiago. Santiago is the provincial capital of Veraguas and one of Panama's largest cities.

These lots for sale are an excellent opportunity for agricultural, farming or residential development. You can access them through a paved road.

Crypto Payments Available

Property Features

- Lot of 20 hectares + 2560 square meters
- Lot of 10 hectares + 2969 square meters