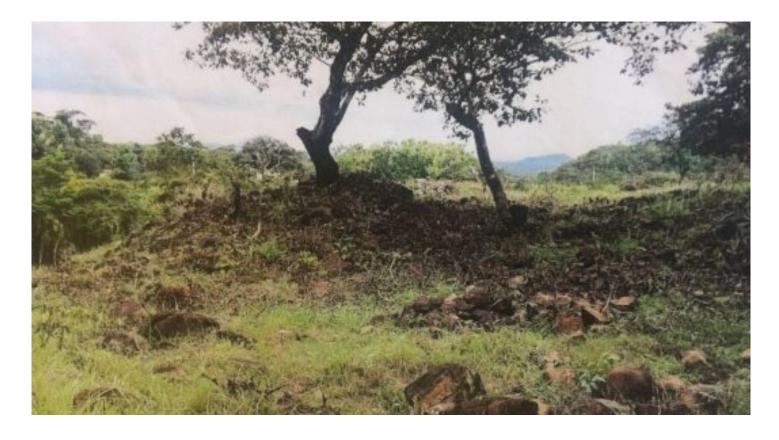

## Property details

Three lots located in La Yeguada, Calobre, approximately 50.2 km from the city of Santiago. Santiago is the provincial capital of Veraguas and one of Panama's largest cities.

These lots for sale are an excellent opportunity for agricultural, farming or residential development. You can access them through a paved road.

Crypto Payments Available

Property Features

- Lot of 20 hectares + 2560 square meters
- Lot of 10 hectares + 2969 square meters