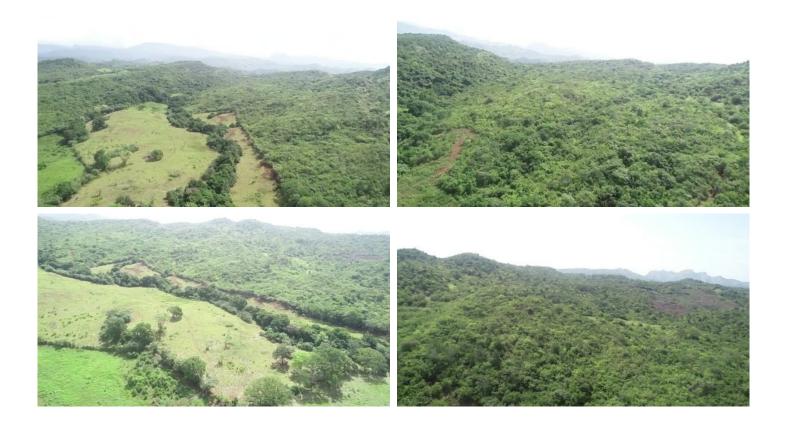

## Property details

Two lots located in El Cope and Nata de los Caballeros. Located both approximately 27 and 33 km respectively from Penonome, a city full of amenities and the most popular malls of the area. The rare opportunity to own big, bold, beautiful acreage away from the bright lights, noise and crowds of bit cities. It's never been easier or more affordable to own your dream acreage property than right now!

Plot Area: 59 Hectares and 520 m2 square meters, 37 Hectares and 7679 m2 square meters and 6 Hectares and 8,776.91 m2 square meters.

Contact: Manuel Carrasquilla / Jorge Cespedes (<u>+507)</u>830-5300

manuel.carrasquilla@hatstone.com / jorge.cespedes@hatstone.com