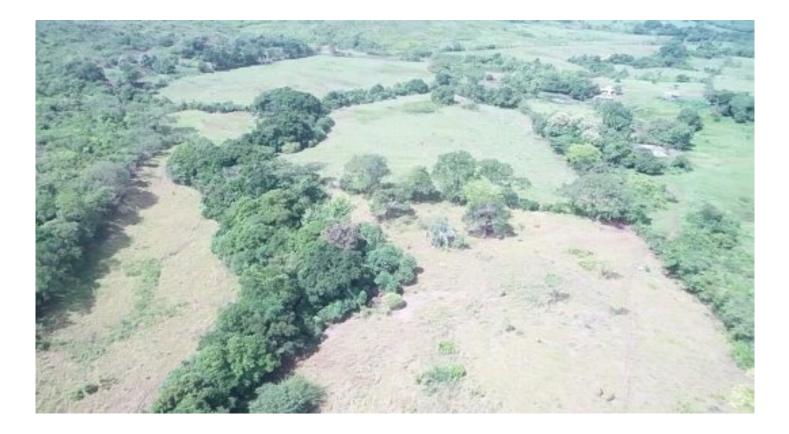

## Property details

Two lots located in El Cope and Nata de los Caballeros. Located both approximately 27 and 33 km respectively from Penonome, a city full of amenities and the most popular malls of the area. The rare opportunity to own big, bold, beautiful acreage away from the bright lights, noise and crowds of bit cities. It's never been easier or more affordable to own your dream acreage property than right now!

Plot Area: 59 Hectares and 520 m2 square meters, 37 Hectares and 7679 m2 square meters and 6 Hectares and 8,776.91 m2 square meters.

Contact: Manuel Carrasquilla / Jorge Cespedes (<u>+507)</u>830-5300

manuel.carrasquilla@hatstone.com / jorge.cespedes@hatstone.com