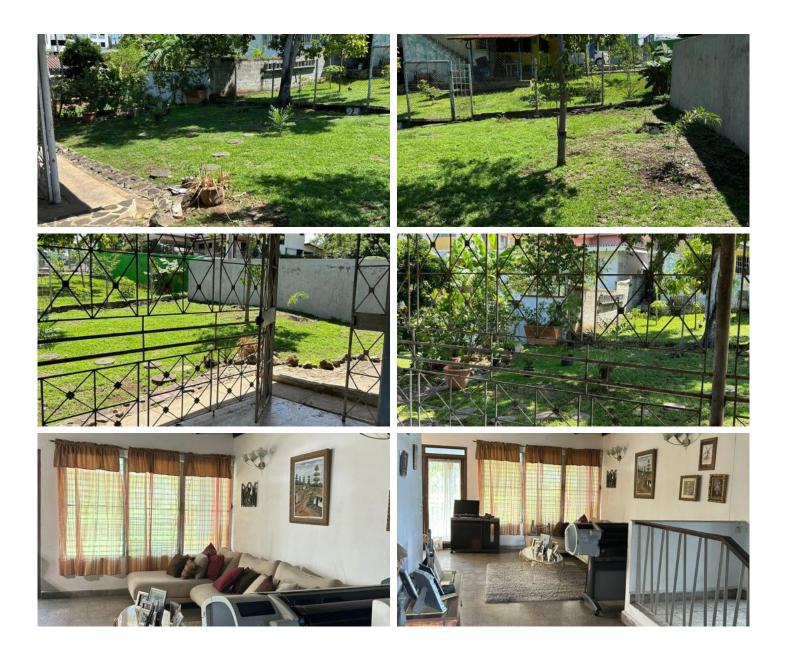

## Property details

House for sale in Los Angeles urbanization, Bethania

Lot Area 560mt

Closed area of the residence 166.00 m<sup>2</sup>

House with dining room, kitchen, laundry, maid's room, two bathrooms, 4 bedrooms, porch at the entrance, garage for two cars, covered terrace.