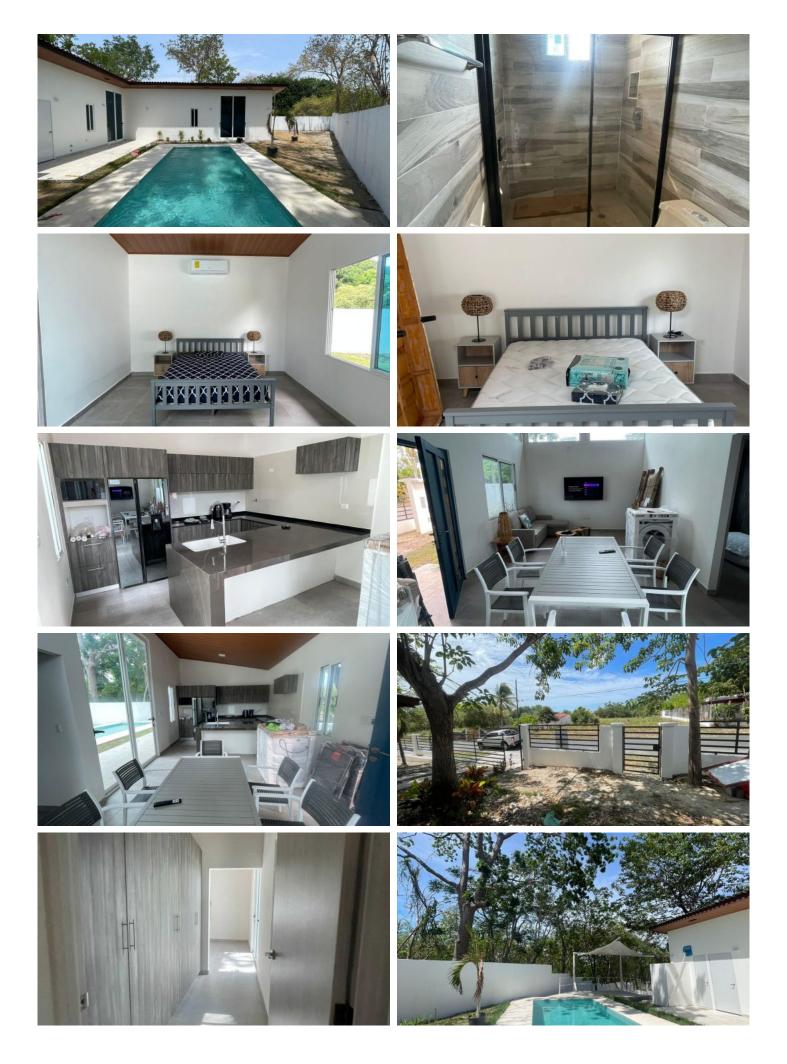

## Property details

This 520 m2 property is located only 200 meters from the beach.

In its 120m2 of construction it offers:

Swimming pool

2 spacious bedrooms

3 bathrooms

Terrace and Bohio

Parking for 2 cars

Full furnished

High ceilings with large windows that provide plenty of natural lighting

Beautiful modern facade

Maintenance fee: \$57.00

Contact: Alvaro Almengor +507 6988 9123