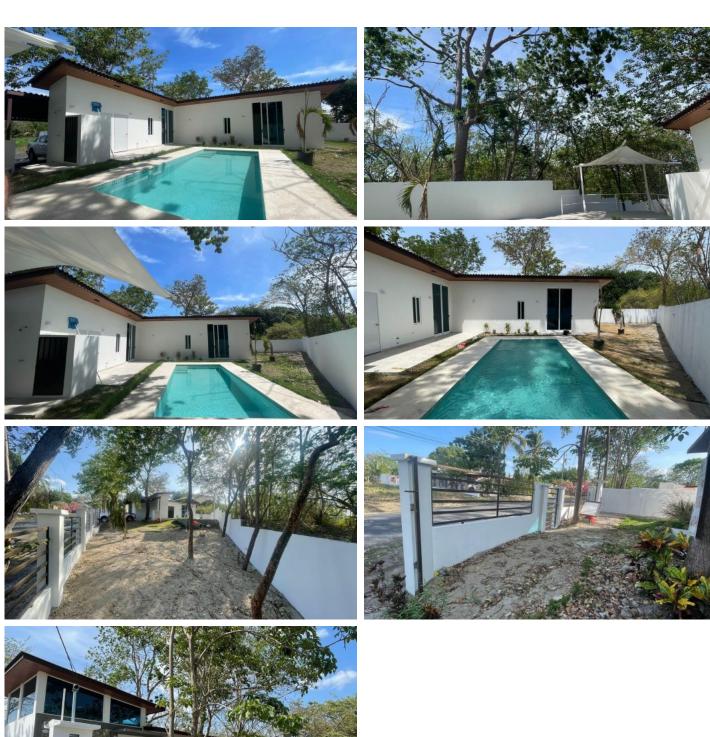

## Property details

This 520 m2 property is located only 200 meters from the beach.

In its 120m2 of construction it offers:

Swimming pool

2 spacious bedrooms

3 bathrooms

Terrace and Bohio

Parking for 2 cars

Full furnished

High ceilings with large windows that provide plenty of natural lighting

Beautiful modern facade

Maintenance fee: \$57.00

Contact: Alvaro Almengor +507 6988 9123