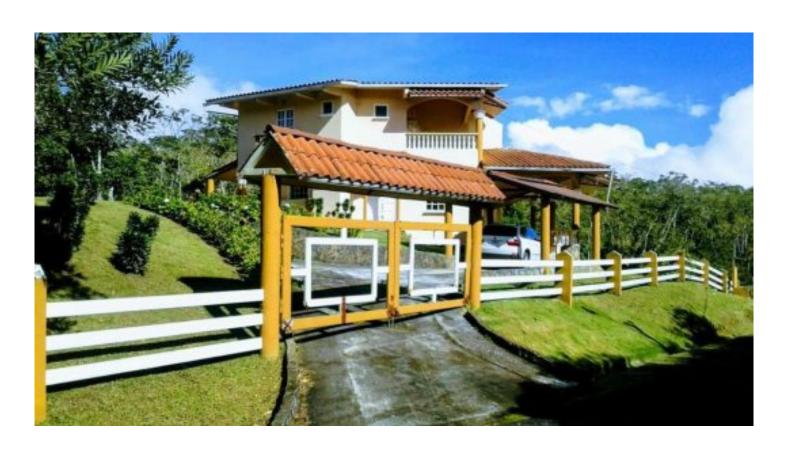

## Property details

Altos del Maria is a gated mountain community located in the Mountains of Sora roughly 30 minute's drive from the nearest beaches and golf resorts of the Pacific Coast, and approximately 1.5 hours west of Panama City.

This 2-story house has 3 bedrooms, 3 bathrooms, living room, dining room, laundry, 2 storage rooms, terraces and a balcony.

Contact: Manuel Carrasquilla / Jorge Cespedes (+507) 830-5300

manuel.carrasquilla@hatstone.com / jorge.cespedes@hatstone.com